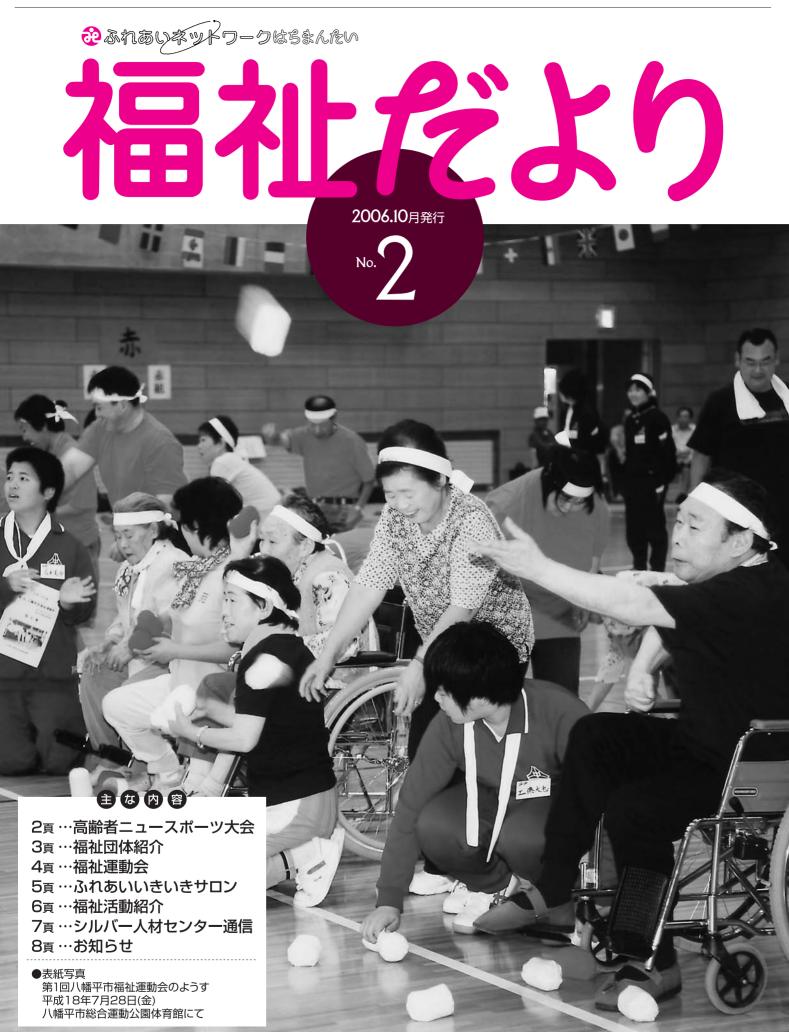

この広報は皆さまからの共同募金で発行しています。



# 3 た。





(西根) (西根)

◎グランドゴル

(安西根 (西根)

|                                                  |                      | チームという結果でした。        | は田頭・平舘チーム、そして努力賞に安代 | -1                  | て熱戦が繰り広げられ          |                      | <b>—</b>            | ーツ大会を開催しました。                              |                                        | 老人クラブ連合会  | 八幡平市の福祉団体の        |  |
|--------------------------------------------------|----------------------|---------------------|---------------------|---------------------|---------------------|----------------------|---------------------|-------------------------------------------|----------------------------------------|-----------|-------------------|--|
| 第49回岩手県身体障害者福祉大会<br>のまち入慈大会場<br>た。<br>は、のまち入慈大会。 | 年一回県内各地を会場に開催されて