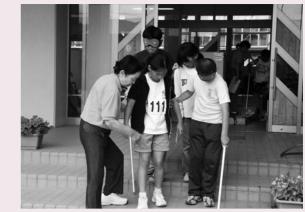

安代小 4年生の白杖体験

## 杖体験 安代小・田山小四年生

います。 体験」を、ボランティアが指導者となり、学校に出前講座して 心をもって欲しいという願いから「でりぱりボランティア疑似 の見えない人の大変さを少しでも理解してもらい、思いやりの  $\square$ (木)は田山小学校四年生十四名が白杖体験をしました。目 九月十二日(火)、安代小学校四年生二十六名、 九月二十

ペアで体験しました。 アイマスクをかけ白杖を持つと、手引きをする人(介助)が

等、沢山の感想が出されました。 い人はとても大変なので、お手伝いをしてあげたいと思った て迷った、車の音がとても高く聞こえて怖かった。目が見えな 「階段の上り下りがとても怖かった。自分の靴箱がわからなく 子供たちは体験を終え、一人ひとりから感想を述べました

ことを楽しみにしています。 命取り組む姿に、いつも心を癒される思いで、学校に訪問する でりぱり指導者の皆さんは、子供たちが目を輝かして一生懸

しています。 白杖体験のほかに、手話講座、車椅子体験、老人体験を出前